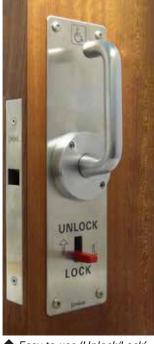

n Use" lettering and 'fail safe' Exit Free functionality ensure the lock complies with disabled egress requirements when fitted to a 910mm wide cavity sliding door.

The LaviLock is supplied as a complete set including:



- Lever Handles
- Stainless Steel Indication Plates
- Slide Locking Buttons including **Emergency Release**
- CL100 Mortice Lock Case

IMPORTANT: To be Council compliant, the Lever/Lever option must be used for disabled toilets and the door needs to be a minimum of 910mm to allow minimum clear walk through of 760mm.

\*If LaviLock is to be installed into areas where there is exposure to corrosive environments, e.g. high chlorine or salt concentration, contact CS for an appropriate solution.



'Vacant/In Use' indicator plate on outside door face with Emergency Release.



★ Easy to use 'Unlock/Lock' lever on inside door face.

## **Dimensions**



## Handing



When standing looking into the cavity pocket, if the locking snib is on your left hand side then the LaviLock is a Left Hand lock.



When standing looking into the cavity pocket, if the locking snib is on your *right hand* side then the LaviLock is a Right Hand lock.

**EF** = Exit Free - Even when in locked position the handle on the inside remains unlocked.

## Finish Options

Satin Chrome CL100B3008 (RH) CL100B3010 (LH)

1 Polished Brass CL100B3009 (RH) CL100B3011 (LH)

For other configurations, including Exit Free options, please refer to the CL100 brochure (available from the CaviLock section on our website).

Drawings & pictures are not to scale. All dimensions in millimetres. © Cavity Slide