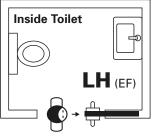

## Handing

When standing looking into the cavity pocket, if the locking snib is on your left hand side then the LaviLock is a Left Hand lock.

When standing looking into the cavity pocket, if the locking snib is on your *right hand* side then the LaviLock is a Right Hand lock.

**EF** = Exit Free - Even when in locked position the handle on the inside remains unlocked.