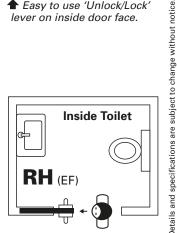

★ Easy to use 'Unlock/Lock' lever on inside door face.

## Handing

When standing looking into the cavity pocket, if the locking snib is on your left hand side then the LaviLock is a Left Hand lock.

When standing looking into the cavity pocket, if the locking snib is on your *right hand* side then the LaviLock is a Right Hand lock.

**EF** = Exit Free - Even when in locked position the handle on the inside remains unlocked.