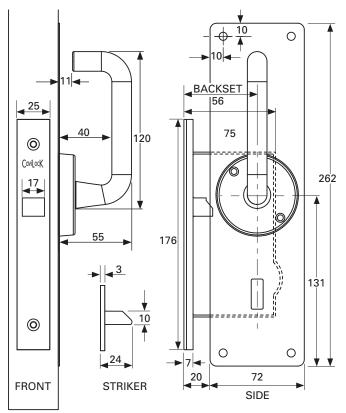

## **Dimensions**

Drawings & pictures are not to scale. All dimensions in millimetres. © Cavity Sliders Limited.