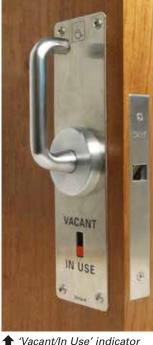

\*If LaviLock is to be installed into areas where there is exposure to corrosive environments, e.g. high chlorine or salt concentration, contact CS for an appropriate solution.

'Vacant/In Use' indicator plate on outside door face with Emergency Release.